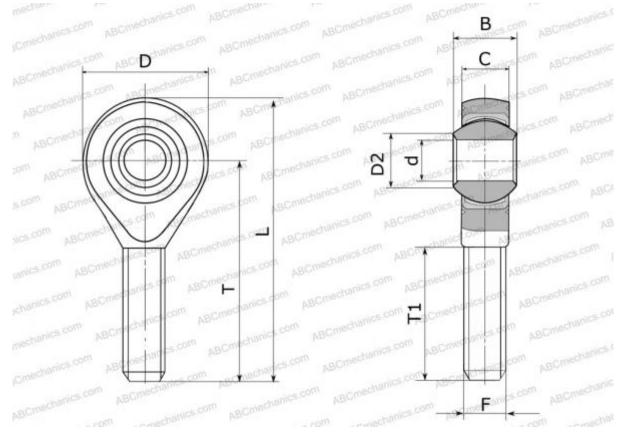

## **Technical specification**

| DIMENSIONS, MM |           | INTERCHANGE |           |
|----------------|-----------|-------------|-----------|
| d              | 5,000     | INA         | GAKL 5 PW |
| D              | 16,000    | SKF         | SALKB 5 F |
| D2             | 7,700     | HEIM        | SMLE5     |
| В              | 8,000     | AURORA      | MB-M5T    |
| L              | 41,000    |             |           |
| Т              | 33,000    |             |           |
| Т1             | 20,000    |             |           |
| С              | 6,000     |             |           |
| F              | M5x0.8    |             |           |
| WEIGHT, KG     | 0,013     |             |           |
| MANUFACTURER   | ABC       |             |           |
| INTERCHANGE    |           |             |           |
| ІКО            | POS 5 ECL |             |           |