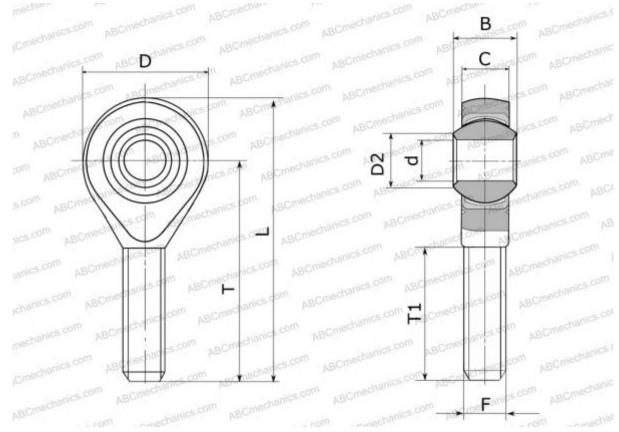

## **Technical specification**

| DIMENSIONS, MM |            |
|----------------|------------|
| d              | 5,000      |
| D              | 16,000     |
| D2             | 7,700      |
| В              | 8,000      |
| L              | 41,000     |
| Т              | 33,000     |
| T1             | 20,000     |
| С              | 6,000      |
| F              | M5x0.8     |
| WEIGHT, KG     | 0,013      |
| MANUFACTURER   | <u>IKO</u> |
| INTERCHANGE    |            |
| ABC            | POS 5 ECL  |