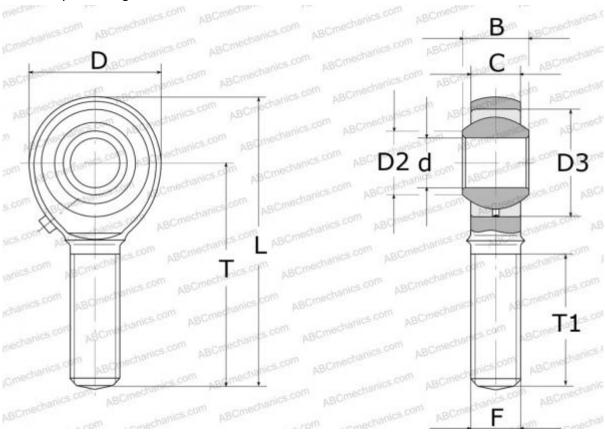

## **Technical specification**

| DIMENSIONS, MM |          |
|----------------|----------|
| d              | 30,000   |
| D              | 70,000   |
| D2             | 34,800   |
| В              | 37,000   |
| L              | 145,000  |
| Т              | 110,000  |
| T1             | 66,000   |
| С              | 25,000   |
| F              | M30x2    |
| WEIGHT, KG     | 1,070    |
| MANUFACTURER   | HEIM     |
| INTERCHANGE    |          |
| ABC            | POS 30 L |
|                |          |