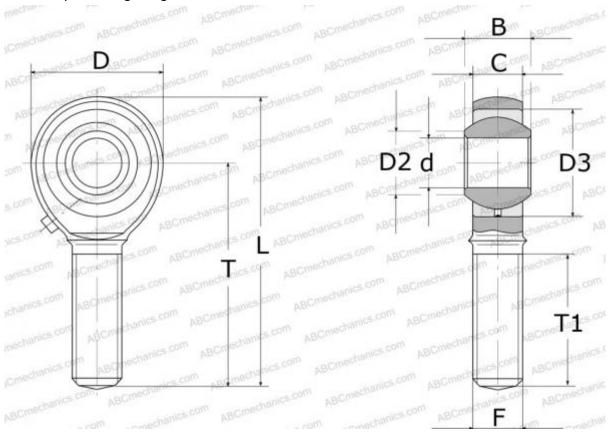

## **Technical specification**

| DIMENSIONS, MM |        |
|----------------|--------|
| d              | 5,000  |
| D              | 16,000 |
| D2             | 7,700  |
| В              | 8,000  |
| L              | 41,000 |
| Т              | 33,000 |
| T1             | 20,000 |
| С              | 6,000  |
| F              | M5x0.8 |
| WEIGHT, KG     | 0,013  |
| MANUFACTURER   | HEIM   |
| INTERCHANGE    |        |
| ABC            | POS 5  |