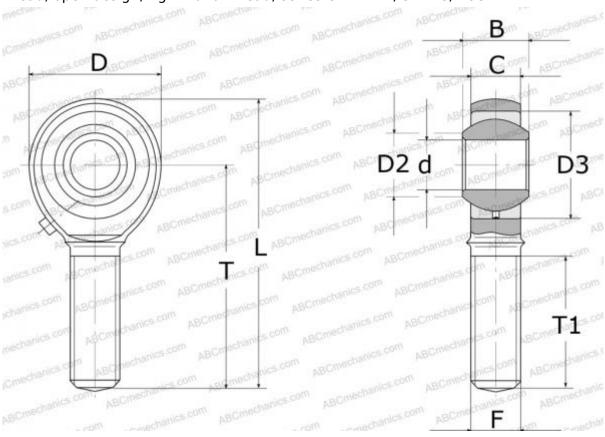

## **Technical specification**

| DIMENSIONS, MM |         |
|----------------|---------|
| d              | 22,000  |
| D              | 50,000  |
| D2             | 25,800  |
| В              | 28,000  |
| L              | 109,000 |
| Т              | 84,000  |
| T1             | 51,000  |
| С              | 20,000  |
| F              | M22x1.5 |
| WEIGHT, KG     | 0,435   |
| MANUFACTURER   | HEIM    |
| INTERCHANGE    |         |
| ABC            | POS 22  |