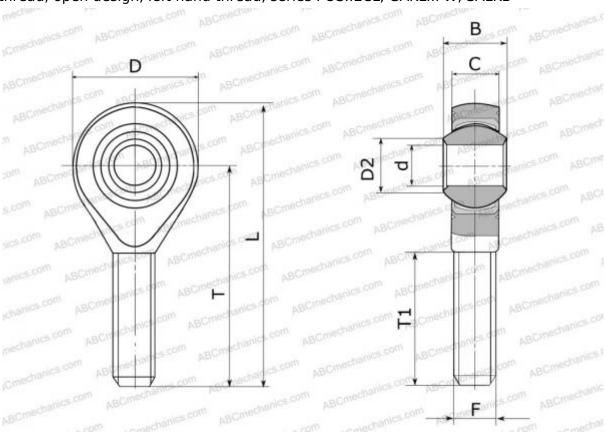

## **MB-M4T AURORA**

Rod ends

TYPE: Plain bearings, Spherical plain bearings and rod ends, Rod ends, Maintenance free, With internal thread, open design, left hand thread, series POS..ECL, GAKL..PW, SALKB

## **Technical specification**

| DIMENSIONS, MM |               | INTERCHANGE |           |
|----------------|---------------|-------------|-----------|
| d              | 4,000         | IKO         | POS 4 ECL |
| D              | 14,000        | HEIM        | SMLE4     |
| D2             | 6,500         |             |           |
| В              | 7,000         |             |           |
| L              | 37,000        |             |           |
| Т              | 30,000        |             |           |
| T1             | 17,000        |             |           |
| C              | 5,300         |             |           |
| F              | M4x0.7        |             |           |
| WEIGHT, KG     | 0,008         |             |           |
| MANUFACTURER   | <u>AURORA</u> |             |           |
| INTERCHANGE    |               |             |           |
| ABC            | POS 4 ECL     |             |           |
|                |               |             |           |