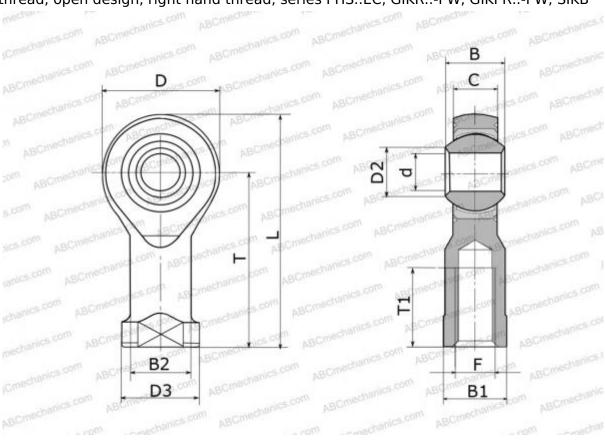

## **SFE22 HEIM**

Rod ends

TYPE: Plain bearings, Spherical plain bearings and rod ends, Rod ends, Maintenance free, With internal thread, open design, right hand thread, series PHS..EC, GIKR..-PW, GIKPR..-PW, SIKB

## **Technical specification**

| DIMENSIONS, MM |             |
|----------------|-------------|
| d              | 22,000      |
| D              | 50,000      |
| D2             | 25,800      |
| В              | 28,000      |
| B1             | 32,000      |
| L              | 109,000     |
| Т              | 84,000      |
| T1             | 41,000      |
| С              | 20,000      |
| F              | M22x1.5     |
| WEIGHT, KG     | 0,490       |
| MANUFACTURER   | <u>HEIM</u> |