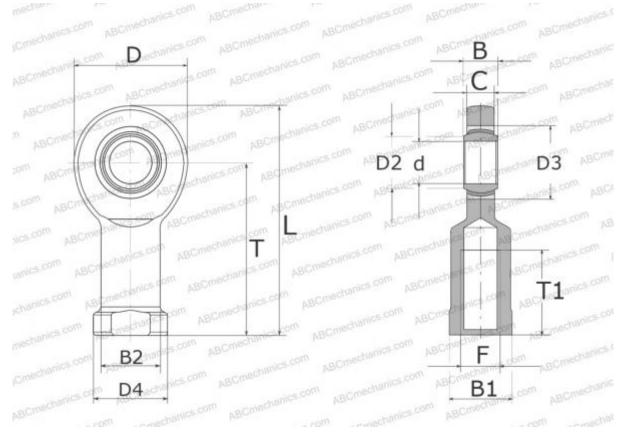

## **Technical specification**

| DIMENSIONS, MM |            |
|----------------|------------|
| d              | 12,000     |
| D              | 35,000     |
| D4             | 19,000     |
| В              | 10,000     |
| B1             | 17,000     |
| L              | 69,000     |
| Т              | 50,000     |
| T1             | 18,000     |
| С              | 8,500      |
| F              | M12        |
| WEIGHT, KG     | 0,110      |
| MANUFACTURER   | <u>SKF</u> |