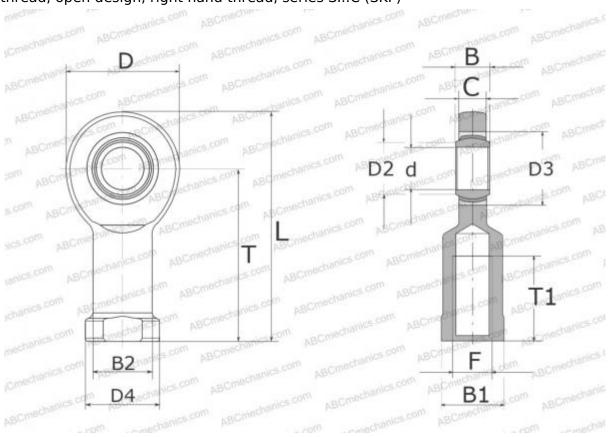

## SI 20 C SKF

Rod ends

TYPE: Plain bearings, Spherical plain bearings and rod ends, Rod ends, Maintenance free, With internal thread, open design, right hand thread, series SI..C (SKF)

## **Technical specification**

| DIMENSIONS, MM |         |
|----------------|---------|
| d              | 20,000  |
| D              | 54,000  |
| D4             | 28,000  |
| В              | 16,000  |
| B1             | 24,000  |
| L              | 106,000 |
| Т              | 77,000  |
| T1             | 30,000  |
| С              | 13,500  |
| F              | M20x1.5 |
| WEIGHT, KG     | 0,350   |
| MANUFACTURER   | SKF     |