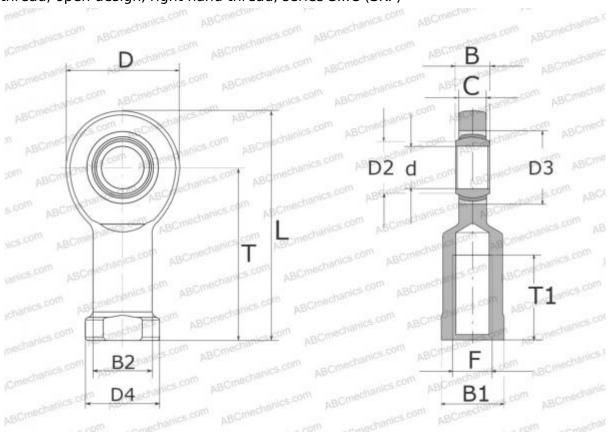

## SI 25 C SKF

Rod ends

TYPE: Plain bearings, Spherical plain bearings and rod ends, Rod ends, Maintenance free, With internal thread, open design, right hand thread, series SI..C (SKF)

## **Technical specification**

| DIMENSIONS, MM |         |
|----------------|---------|
| d              | 25,000  |
| D              | 65,000  |
| D4             | 35,000  |
| В              | 20,000  |
| B1             | 30,000  |
| L              | 128,000 |
| Т              | 94,000  |
| T1             | 36,000  |
| С              | 18,000  |
| F              | M24x2   |
| WEIGHT, KG     | 0,650   |
| MANUFACTURER   | SKF     |