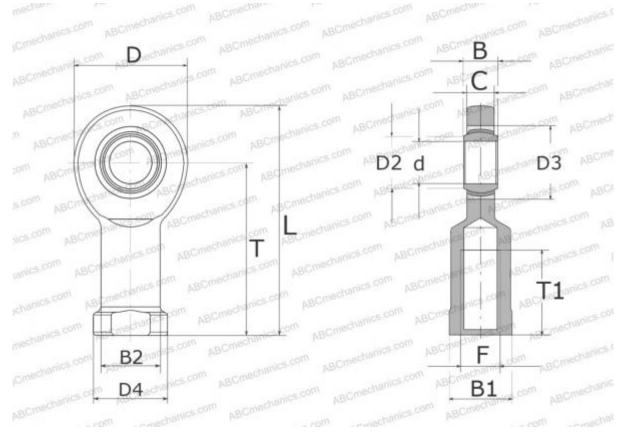

## **Technical specification**

| DIMENSIONS, MM |            |
|----------------|------------|
| d              | 30,000     |
| D              | 75,000     |
| D4             | 42,000     |
| В              | 22,000     |
| B1             | 36,000     |
| L              | 149,000    |
| Т              | 110,000    |
| Т1             | 45,000     |
| С              | 20,000     |
| F              | M30x2      |
| WEIGHT, KG     | 1,050      |
| MANUFACTURER   | <u>SKF</u> |