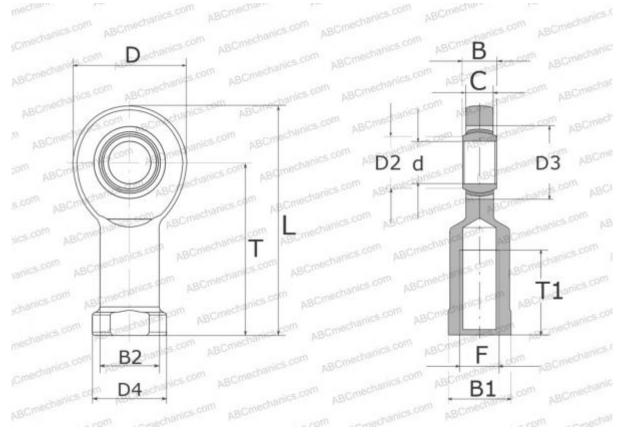

## **Technical specification**

| DIMENSIONS, MM |            |
|----------------|------------|
| d              | 8,000      |
| D              | 25,000     |
| D4             | 13,000     |
| В              | 8,000      |
| B1             | 11,000     |
| L              | 50,000     |
| Т              | 36,000     |
| Т1             | 15,000     |
| С              | 6,500      |
| F              | M8         |
| WEIGHT, KG     | 0,036      |
| MANUFACTURER   | <u>SKF</u> |