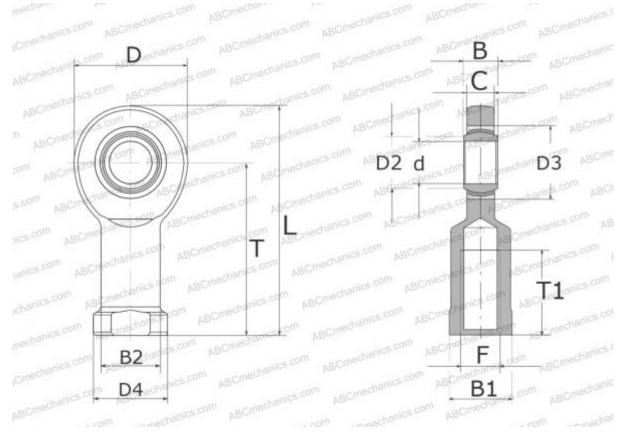

## **Technical specification**

| DIMENSIONS, MM |            |
|----------------|------------|
| d              | 15,000     |
| D              | 41,000     |
| D4             | 22,000     |
| В              | 12,000     |
| B1             | 19,000     |
| L              | 83,000     |
| Т              | 61,000     |
| T1             | 21,000     |
| С              | 10,500     |
| F              | M14        |
| WEIGHT, KG     | 0,180      |
| MANUFACTURER   | <u>SKF</u> |