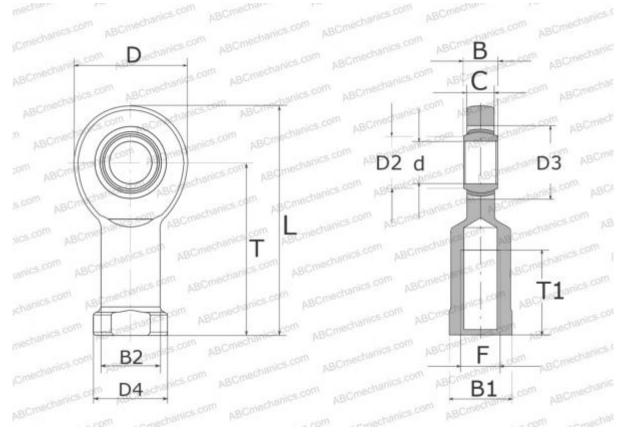

## Rod ends

TYPE: Plain bearings, Spherical plain bearings and rod ends, Rod ends, Maintenance free, With internal thread, open design, left hand thread, series SIL..C (SKF)

## **Technical specification**

| DIMENSIONS, MM |            |
|----------------|------------|
| d              | 17,000     |
| D              | 47,000     |
| D4             | 25,000     |
| В              | 14,000     |
| B1             | 22,000     |
| L              | 92,000     |
| т              | 67,000     |
| T1             | 24,000     |
| С              | 11,500     |
| F              | M16        |
| WEIGHT, KG     | 0,250      |
| MANUFACTURER   | <u>SKF</u> |