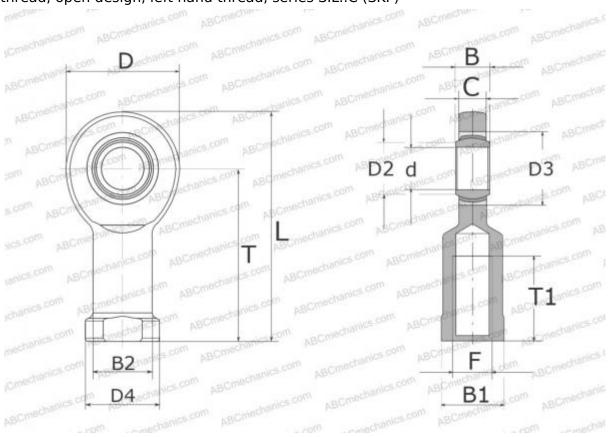

## SIL 20 C SKF

Rod ends

TYPE: Plain bearings, Spherical plain bearings and rod ends, Rod ends, Maintenance free, With internal thread, open design, left hand thread, series SIL..C (SKF)

## **Technical specification**

| DIMENSIONS, MM |         |
|----------------|---------|
| d              | 20,000  |
| D              | 54,000  |
| D4             | 28,000  |
| В              | 16,000  |
| B1             | 24,000  |
| L              | 106,000 |
| T              | 77,000  |
| T1             | 30,000  |
| С              | 13,500  |
| F              | M20x1.5 |
| WEIGHT, KG     | 0,350   |
| MANUFACTURER   | SKF     |