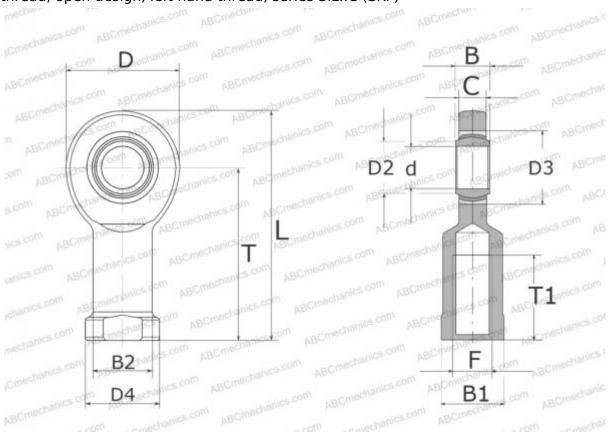

## SIL 25 C SKF

Rod ends

TYPE: Plain bearings, Spherical plain bearings and rod ends, Rod ends, Maintenance free, With internal thread, open design, left hand thread, series SIL..C (SKF)

## **Technical specification**

| DIMENSIONS, MM |         |
|----------------|---------|
| d              | 25,000  |
| D              | 65,000  |
| D4             | 35,000  |
| В              | 20,000  |
| B1             | 30,000  |
| L              | 128,000 |
| Т              | 94,000  |
| T1             | 36,000  |
| С              | 18,000  |
| F              | M24x2   |
| WEIGHT, KG     | 0,650   |
| MANUFACTURER   | SKF     |