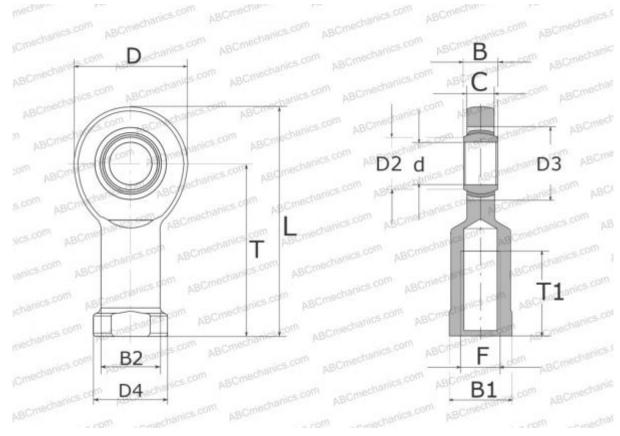

## Rod ends

TYPE: Plain bearings, Spherical plain bearings and rod ends, Rod ends, Maintenance free, With internal thread, open design, left hand thread, series SIL..C (SKF)

## **Technical specification**

| DIMENSIONS, MM |         |
|----------------|---------|
| d              | 30,000  |
| D              | 75,000  |
| D4             | 42,000  |
| В              | 22,000  |
| B1             | 36,000  |
| L              | 149,000 |
| Т              | 110,000 |
| T1             | 45,000  |
| С              | 20,000  |
| F              | M30x2   |
| WEIGHT, KG     | 1,050   |
| MANUFACTURER   | SKF     |