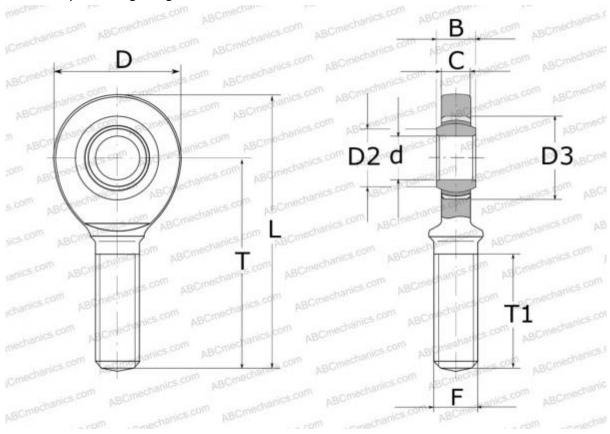

## **Technical specification**

| DIM | ENS | VS, | ММ |
|-----|-----|-----|----|
| _1  |     |     |    |

| d                            | 15,000    |  |  |  |
|------------------------------|-----------|--|--|--|
| D                            | 41,000    |  |  |  |
| В                            | 12,000    |  |  |  |
| L                            | 85,000    |  |  |  |
| T                            | 63,000    |  |  |  |
| T1                           | 34,000    |  |  |  |
| C                            | 10,500    |  |  |  |
| F                            | M14       |  |  |  |
| WEIGHT, KG                   | 0,130     |  |  |  |
| MANUFACTURER                 | SKF       |  |  |  |
| CALCULATION DATA             |           |  |  |  |
| Basic dynamic load rating, C | 18,000 kN |  |  |  |