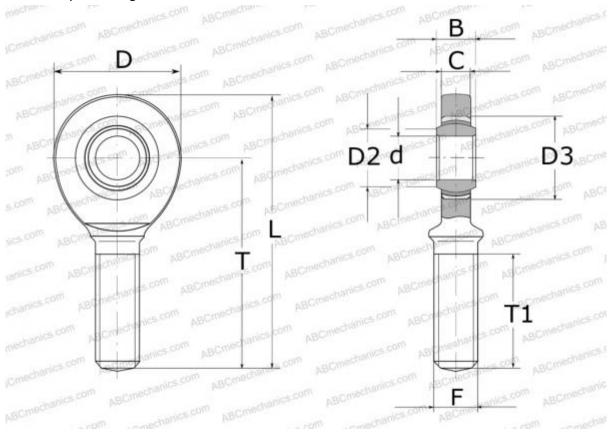

## **Technical specification**

|       |       | $\sim$ |     | ММ      |
|-------|-------|--------|-----|---------|
| 11111 | . – N | ~ II I | M & | IVI IVI |
|       |       |        |     |         |

| d                | 30,000  |  |  |
|------------------|---------|--|--|
| D                | 75,000  |  |  |
| В                | 22,000  |  |  |
| L                | 149,000 |  |  |
| T                | 110,000 |  |  |
| T1               | 65,000  |  |  |
| С                | 20,000  |  |  |
| F                | M30x2   |  |  |
| WEIGHT, KG       | 0,900   |  |  |
| MANUFACTURER     | SKF     |  |  |
| CALCULATION DATA |         |  |  |