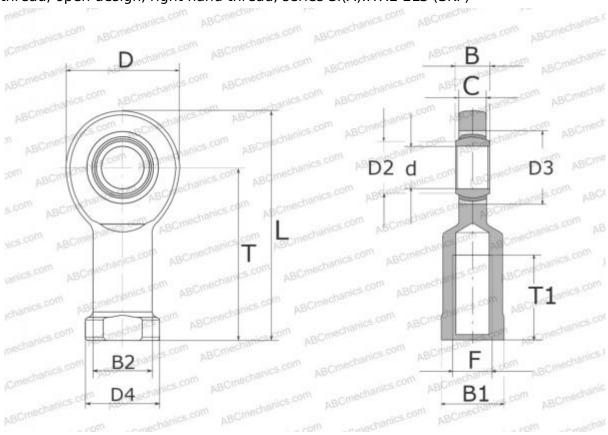

## SI 35 TXE-2LS SKF

Rod ends

TYPE: Plain bearings, Spherical plain bearings and rod ends, Rod ends, Maintenance free, With internal thread, open design, right hand thread, series SI(A)..TXE-2LS (SKF)

## **Technical specification**

| DIMENSIONS, MM |         |
|----------------|---------|
| d              | 35,000  |
| D              | 84,000  |
| D4             | 49,000  |
| В              | 25,000  |
| B1             | 41,000  |
| L              | 174,000 |
| Т              | 130,000 |
| T1             | 60,000  |
| С              | 22,000  |
| F              | M36x3   |
| WEIGHT, KG     | 1,400   |
| MANUFACTURER   | SKF     |