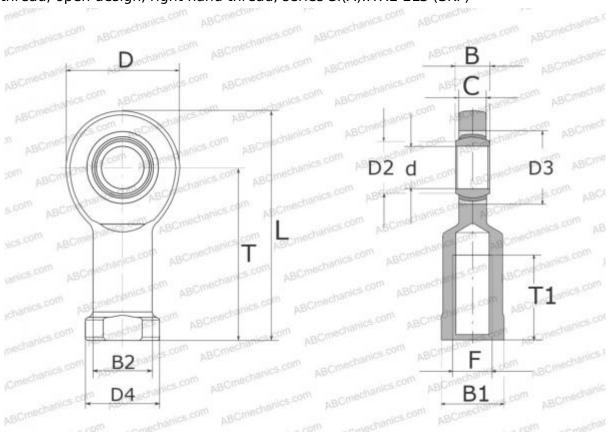

## SIA 40 TXE-2LS SKF

Rod ends

TYPE: Plain bearings, Spherical plain bearings and rod ends, Rod ends, Maintenance free, With internal thread, open design, right hand thread, series SI(A)..TXE-2LS (SKF)

## **Technical specification**

| DIMENSIONS, MM |         |
|----------------|---------|
| d              | 40,000  |
| D              | 94,000  |
| D4             | 58,000  |
| В              | 28,000  |
| B1             | 50,000  |
| L              | 191,000 |
| Т              | 142,000 |
| T1             | 65,000  |
| С              | 24,000  |
| F              | M39x3   |
| WEIGHT, KG     | 2,200   |
| MANUFACTURER   | SKF     |