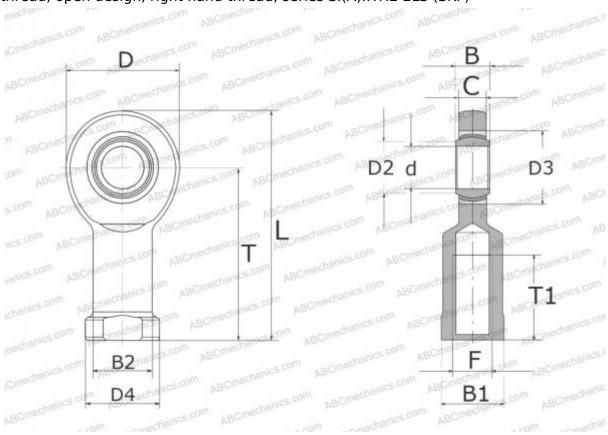

## **Technical specification**

| DIMENSIONS, MM |         |
|----------------|---------|
| d              | 40,000  |
| D              | 94,000  |
| D4             | 58,000  |
| В              | 28,000  |
| B1             | 50,000  |
| L              | 194,000 |
| T              | 145,000 |
| T1             | 65,000  |
| С              | 24,000  |
| F              | M42x3   |
| WEIGHT, KG     | 2,300   |
| MANUFACTURER   | SKF     |