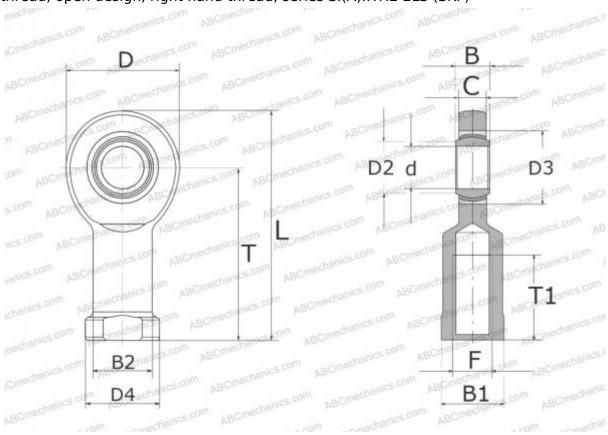

## **Technical specification**

| DIMENSIONS, MM |         |
|----------------|---------|
| d              | 45,000  |
| D              | 104,000 |
| D4             | 65,000  |
| В              | 32,000  |
| B1             | 55,000  |
| L              | 199,000 |
| T              | 145,000 |
| T1             | 65,000  |
| C              | 28,000  |
| F              | M42x3   |
| WEIGHT, KG     | 2,900   |
| MANUFACTURER   | SKF     |