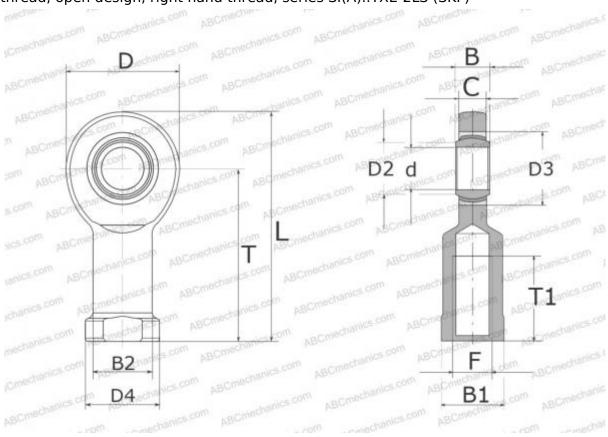

## SI 45 TXE-2LS SKF

Rod ends

TYPE: Plain bearings, Spherical plain bearings and rod ends, Rod ends, Maintenance free, With internal thread, open design, right hand thread, series SI(A)..TXE-2LS (SKF)

## **Technical specification**

| DIMENSIONS, MM |         |
|----------------|---------|
| d              | 45,000  |
| D              | 104,000 |
| D4             | 65,000  |
| В              | 32,000  |
| B1             | 55,000  |
| L              | 219,000 |
| T              | 165,000 |
| T1             | 65,000  |
| C              | 28,000  |
| F              | M45x3   |
| WEIGHT, KG     | 3,200   |
| MANUFACTURER   | SKF     |