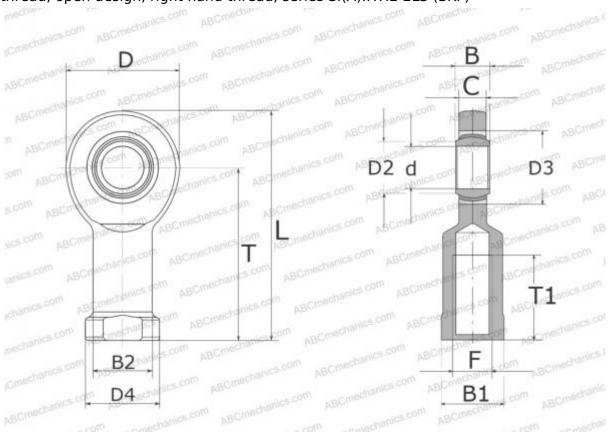

## SIA 50 TXE-2LS SKF

Rod ends

TYPE: Plain bearings, Spherical plain bearings and rod ends, Rod ends, Maintenance free, With internal thread, open design, right hand thread, series SI(A)..TXE-2LS (SKF)

## **Technical specification**

| DIMENSIONS, MM |         |
|----------------|---------|
| d              | 50,000  |
| D              | 114,000 |
| D4             | 70,000  |
| В              | 35,000  |
| B1             | 60,000  |
| L              | 219,000 |
| T              | 160,000 |
| T1             | 68,000  |
| C              | 31,000  |
| F              | M45x3   |
| WEIGHT, KG     | 4,100   |
| MANUFACTURER   | SKF     |