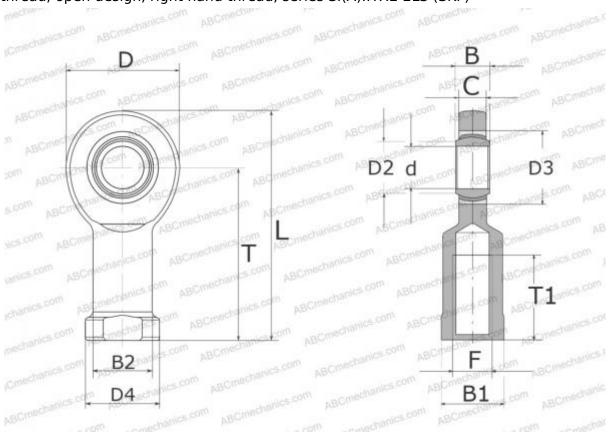

## **Technical specification**

| DIMENSIONS, MM |         |
|----------------|---------|
| d              | 50,000  |
| D              | 114,000 |
| D4             | 70,000  |
| В              | 35,000  |
| B1             | 60,000  |
| L              | 254,000 |
| T              | 195,000 |
| T1             | 68,000  |
| С              | 31,000  |
| F              | M52x3   |
| WEIGHT, KG     | 4,500   |
| MANUFACTURER   | SKF     |