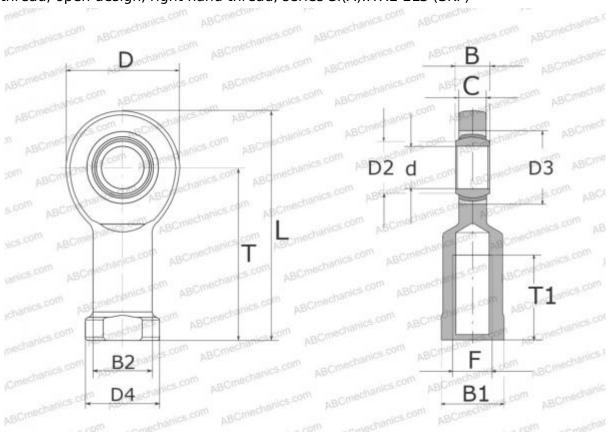

## SIA 60 TXE-2LS SKF

Rod ends

TYPE: Plain bearings, Spherical plain bearings and rod ends, Rod ends, Maintenance free, With internal thread, open design, right hand thread, series SI(A)..TXE-2LS (SKF)

## **Technical specification**

| DIMENSIONS, MM |         |
|----------------|---------|
| d              | 60,000  |
| D              | 137,000 |
| D4             | 82,000  |
| В              | 44,000  |
| B1             | 70,000  |
| L              | 246,000 |
| T              | 175,000 |
| T1             | 70,000  |
| C              | 39,000  |
| F              | M52x3   |
| WEIGHT, KG     | 6,300   |
| MANUFACTURER   | SKF     |