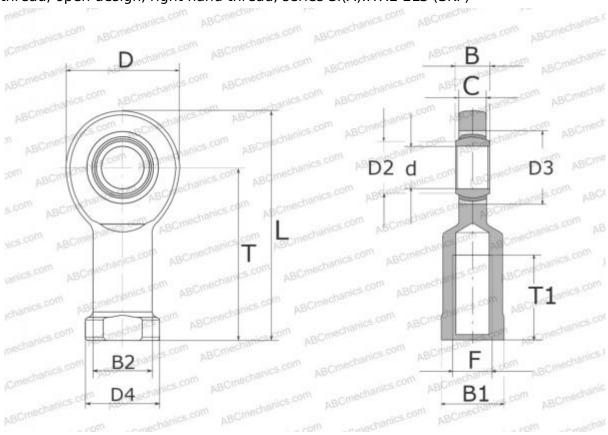

## SI 60 TXE-2LS SKF

Rod ends

TYPE: Plain bearings, Spherical plain bearings and rod ends, Rod ends, Maintenance free, With internal thread, open design, right hand thread, series SI(A)..TXE-2LS (SKF)

## **Technical specification**

| DIMENSIONS, MM |         |
|----------------|---------|
| d              | 60,000  |
| D              | 137,000 |
| D4             | 82,000  |
| В              | 44,000  |
| B1             | 70,000  |
| L              | 296,000 |
| T              | 225,000 |
| T1             | 70,000  |
| С              | 39,000  |
| F              | M60x4   |
| WEIGHT, KG     | 7,100   |
| MANUFACTURER   | SKF     |