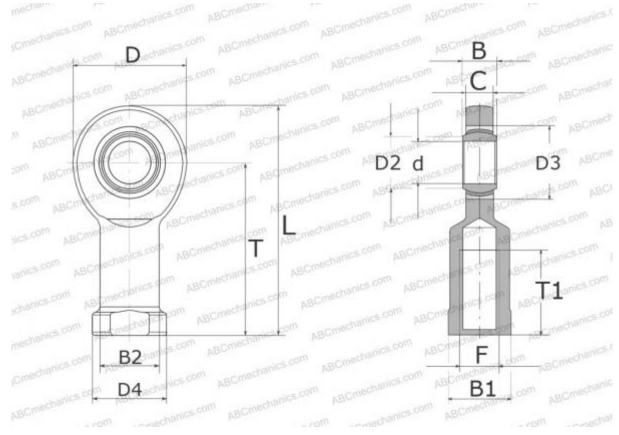

## **Technical specification**

| DIMENSIONS, MM |            |
|----------------|------------|
| d              | 70,000     |
| D              | 162,000    |
| D4             | 92,000     |
| В              | 49,000     |
| B1             | 80,000     |
| L              | 349,000    |
| Т              | 265,000    |
| Т1             | 80,000     |
| С              | 43,000     |
| F              | M72x4      |
| WEIGHT, KG     | 10,500     |
| MANUFACTURER   | <u>SKF</u> |