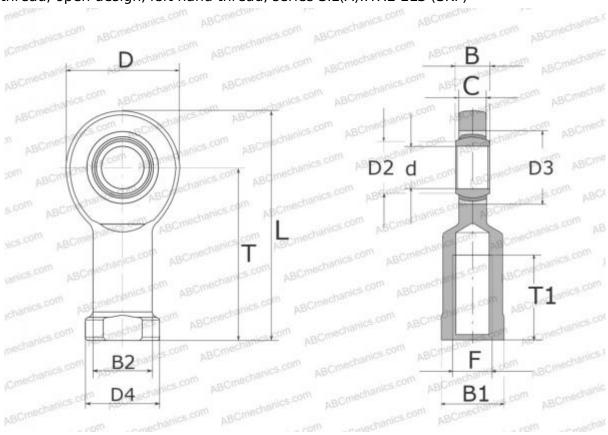

## **Technical specification**

| DIMENSIONS, MM |         |
|----------------|---------|
| d              | 35,000  |
| D              | 84,000  |
| D4             | 49,000  |
| В              | 25,000  |
| B1             | 41,000  |
| L              | 174,000 |
| T              | 130,000 |
| T1             | 60,000  |
| C              | 22,000  |
| F              | M36x3   |
| WEIGHT, KG     | 1,400   |
| MANUFACTURER   | SKF     |