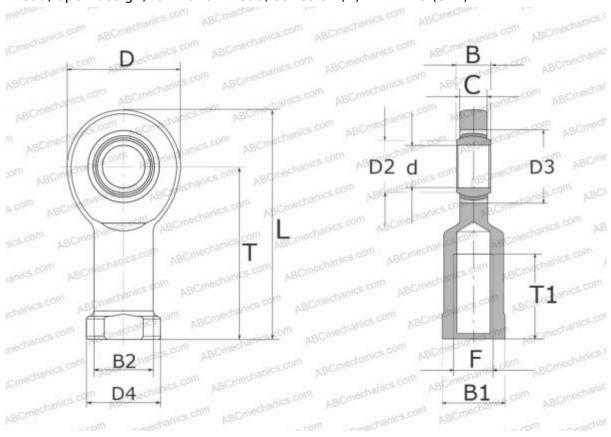

## **Technical specification**

| DIMENSIONS, MM |         |
|----------------|---------|
| d              | 40,000  |
| D              | 94,000  |
| D4             | 58,000  |
| В              | 28,000  |
| B1             | 50,000  |
| L              | 191,000 |
| T              | 142,000 |
| T1             | 65,000  |
| C              | 24,000  |
| F              | M39x3   |
| WEIGHT, KG     | 2,200   |
| MANUFACTURER   | SKF     |