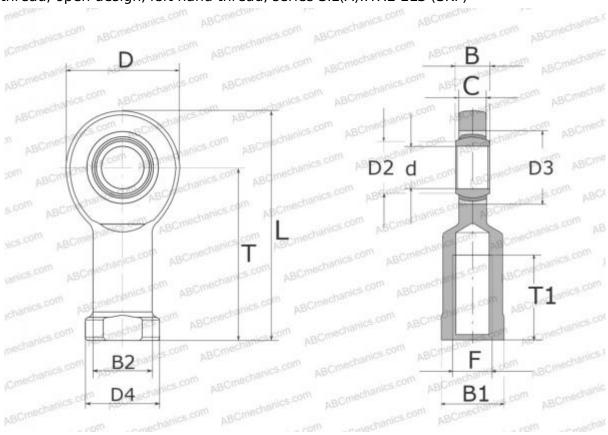

## SIL 40 TXE-2LS SKF

Rod ends

TYPE: Plain bearings, Spherical plain bearings and rod ends, Rod ends, Maintenance free, With internal thread, open design, left hand thread, series SIL(A)..TXE-2LS (SKF)

## **Technical specification**

| DIMENSIONS, MM |         |
|----------------|---------|
| d              | 40,000  |
| D              | 94,000  |
| D4             | 58,000  |
| В              | 28,000  |
| B1             | 50,000  |
| L              | 194,000 |
| T              | 145,000 |
| T1             | 65,000  |
| С              | 24,000  |
| F              | M42x3   |
| WEIGHT, KG     | 2,300   |
| MANUFACTURER   | SKF     |