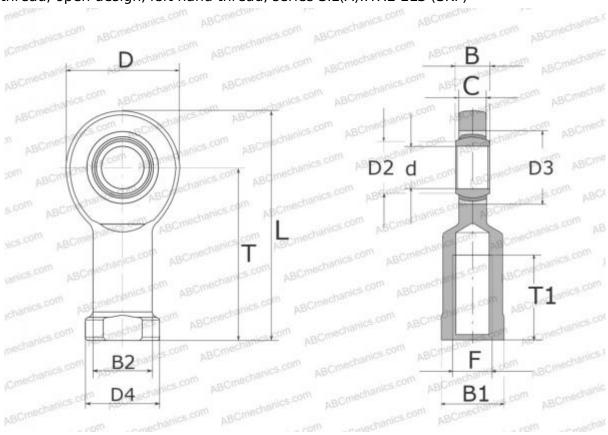

## SIL 45 TXE-2LS SKF

Rod ends

TYPE: Plain bearings, Spherical plain bearings and rod ends, Rod ends, Maintenance free, With internal thread, open design, left hand thread, series SIL(A)..TXE-2LS (SKF)

## **Technical specification**

| DIMENSIONS, MM |         |
|----------------|---------|
| d              | 45,000  |
| D              | 104,000 |
| D4             | 65,000  |
| В              | 32,000  |
| B1             | 55,000  |
| L              | 219,000 |
| T              | 165,000 |
| T1             | 65,000  |
| C              | 28,000  |
| F              | M45x3   |
| WEIGHT, KG     | 3,200   |
| MANUFACTURER   | SKF     |