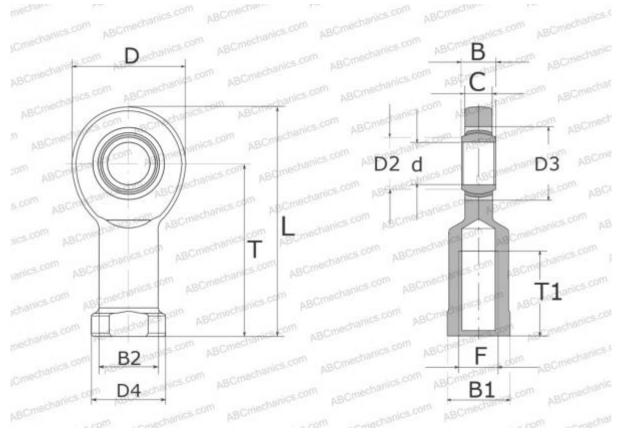

## **Technical specification**

| DIMENSIONS, MM |            |
|----------------|------------|
| d              | 50,000     |
| D              | 114,000    |
| D4             | 70,000     |
| В              | 35,000     |
| B1             | 60,000     |
| L              | 219,000    |
| Т              | 160,000    |
| Т1             | 68,000     |
| С              | 31,000     |
| F              | M45x3      |
| WEIGHT, KG     | 4,100      |
| MANUFACTURER   | <u>SKF</u> |