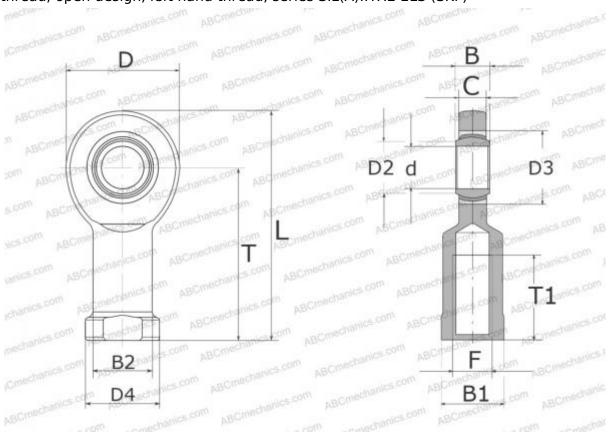

## SIL 50 TXE-2LS SKF

Rod ends

TYPE: Plain bearings, Spherical plain bearings and rod ends, Rod ends, Maintenance free, With internal thread, open design, left hand thread, series SIL(A)..TXE-2LS (SKF)

## **Technical specification**

| DIMENSIONS, MM |         |
|----------------|---------|
| d              | 50,000  |
| D              | 114,000 |
| D4             | 70,000  |
| В              | 35,000  |
| B1             | 60,000  |
| L              | 254,000 |
| T              | 195,000 |
| T1             | 68,000  |
| C              | 31,000  |
| F              | M52x3   |
| WEIGHT, KG     | 4,500   |
| MANUFACTURER   | SKF     |