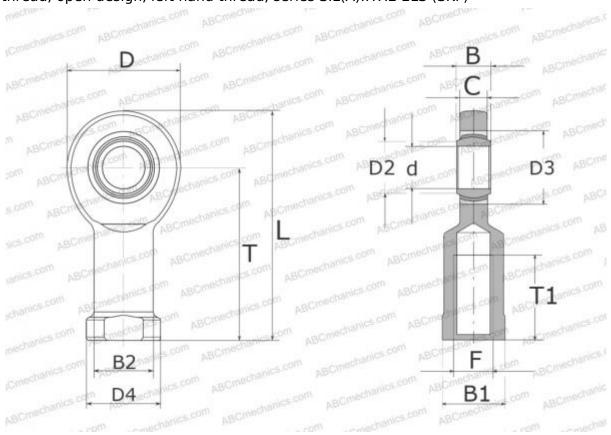

## **Technical specification**

| DIMENSIONS, MM |         |
|----------------|---------|
| d              | 60,000  |
| D              | 137,000 |
| D4             | 82,000  |
| В              | 44,000  |
| B1             | 70,000  |
| L              | 246,000 |
| T              | 175,000 |
| T1             | 70,000  |
| C              | 39,000  |
| F              | M52x3   |
| WEIGHT, KG     | 6,300   |
| MANUFACTURER   | SKF     |