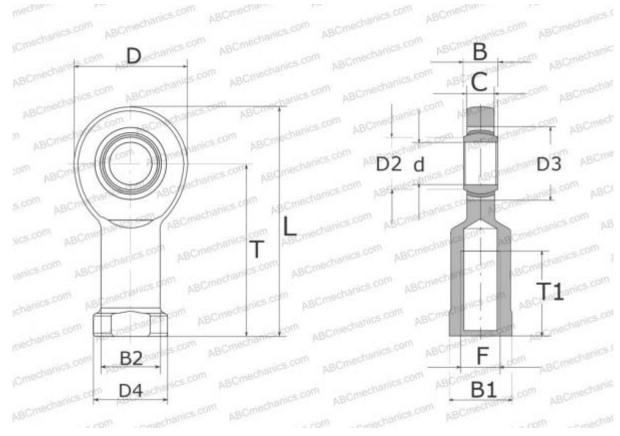

## **Technical specification**

| DIMENSIONS, MM |            |
|----------------|------------|
| d              | 60,000     |
| D              | 137,000    |
| D4             | 82,000     |
| В              | 44,000     |
| B1             | 70,000     |
| L              | 296,000    |
| т              | 225,000    |
| Т1             | 70,000     |
| С              | 39,000     |
| F              | M60x4      |
| WEIGHT, KG     | 7,100      |
| MANUFACTURER   | <u>SKF</u> |