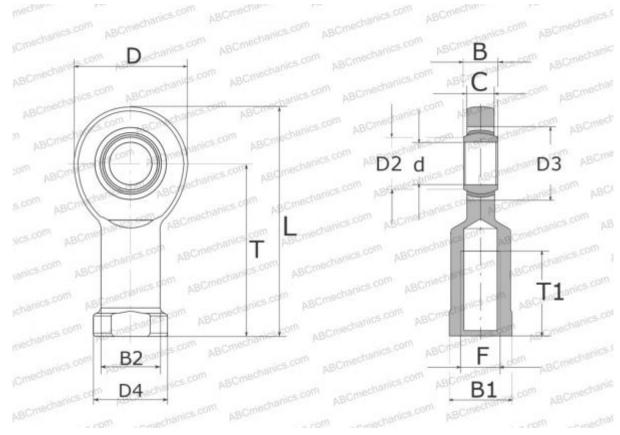

## **Technical specification**

| DIMENSIONS, MM |            |
|----------------|------------|
| d              | 70,000     |
| D              | 162,000    |
| D4             | 92,000     |
| В              | 49,000     |
| B1             | 80,000     |
| L              | 349,000    |
| т              | 265,000    |
| Т1             | 80,000     |
| С              | 43,000     |
| F              | M72x4      |
| WEIGHT, KG     | 10,500     |
| MANUFACTURER   | <u>SKF</u> |