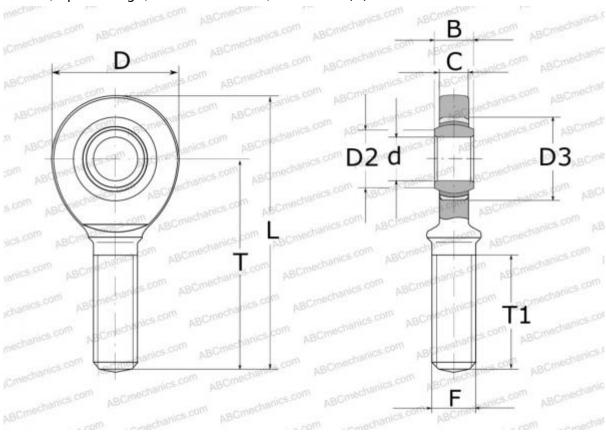

## **Technical specification**

| DIM | IEN2 | ION | 5, r | 'I IYI |
|-----|------|-----|------|--------|
| d   |      |     |      |        |

| d                            | 60,000     |  |  |  |
|------------------------------|------------|--|--|--|
| D                            | 137,000    |  |  |  |
| В                            | 44,000     |  |  |  |
| L                            | 281,000    |  |  |  |
| Т                            | 210,000    |  |  |  |
| T1                           | 115,000    |  |  |  |
| С                            | 39,000     |  |  |  |
| F                            | M52x3      |  |  |  |
| WEIGHT, KG                   | 5,700      |  |  |  |
| MANUFACTURER                 | SKF        |  |  |  |
| CALCULATION DATA             |            |  |  |  |
| Basic dynamic load rating, C | 695,000 kN |  |  |  |