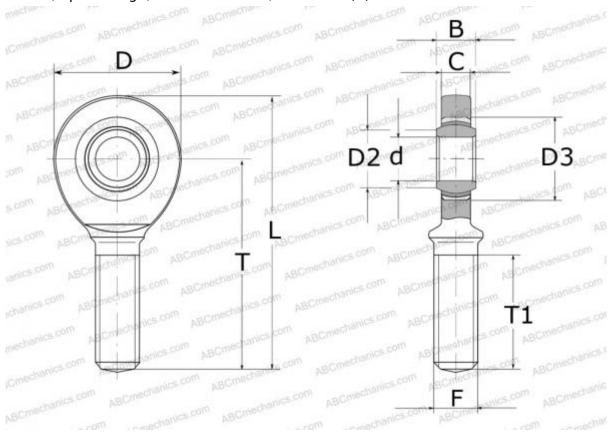

## **Technical specification**

| DIM | ENS | IONS | , MM |
|-----|-----|------|------|
|     |     |      |      |

| ,                            |            |  |  |  |
|------------------------------|------------|--|--|--|
| d                            | 60,000     |  |  |  |
| D                            | 137,000    |  |  |  |
| В                            | 44,000     |  |  |  |
| L                            | 296,000    |  |  |  |
| Т                            | 225,000    |  |  |  |
| T1                           | 120,000    |  |  |  |
| С                            | 39,000     |  |  |  |
| F                            | M60x4      |  |  |  |
| WEIGHT, KG                   | 6,250      |  |  |  |
| MANUFACTURER                 | SKF        |  |  |  |
| CALCULATION DATA             |            |  |  |  |
| Basic dynamic load rating, C | 695.000 kN |  |  |  |