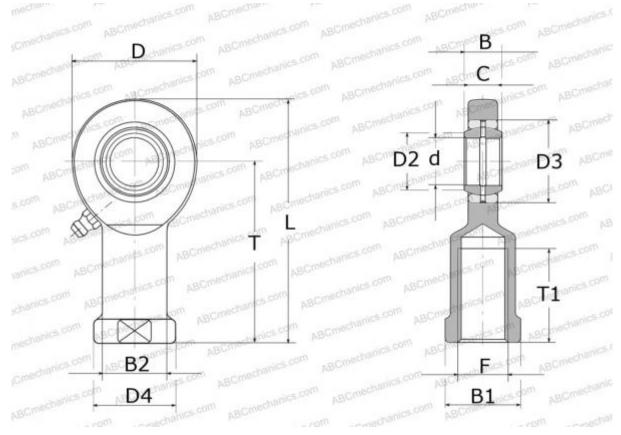

## **Technical specification**

| DIMENSIONS, MM |            |
|----------------|------------|
| d              | 6,000      |
| D              | 22,000     |
| D4             | 11,000     |
| В              | 6,000      |
| B1             | 9,000      |
| L              | 43,000     |
| Т              | 30,000     |
| Т1             | 11,000     |
| С              | 4,500      |
| F              | M6         |
| WEIGHT, KG     | 0,023      |
| MANUFACTURER   | <u>SKF</u> |