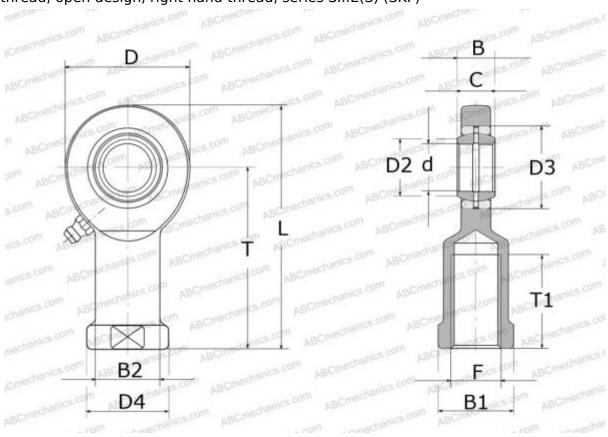

## SI 12 E SKF

Rod ends

TYPE: Plain bearings, Spherical plain bearings and rod ends, Rod ends, Requiring maintenance, With internal thread, open design, right hand thread, series SI..E(S) (SKF)

## **Technical specification**

| DIMENSIONS, MM |        |
|----------------|--------|
| d              | 12,000 |
| D              | 35,000 |
| D4             | 19,000 |
| В              | 10,000 |
| B1             | 17,000 |
| L              | 69,000 |
| T              | 50,000 |
| T1             | 18,000 |
| С              | 8,500  |
| F              | M12    |
| WEIGHT, KG     | 0,110  |
| MANUFACTURER   | SKF    |