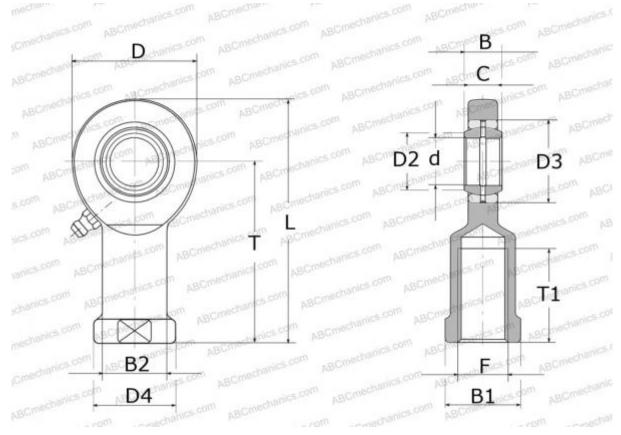

## **Technical specification**

| DIMENSIONS, MM |            |
|----------------|------------|
| d              | 15,000     |
| D              | 41,000     |
| D4             | 22,000     |
| В              | 12,000     |
| B1             | 19,000     |
| L              | 83,000     |
| Т              | 61,000     |
| T1             | 21,000     |
| С              | 10,500     |
| F              | M14        |
| WEIGHT, KG     | 0,180      |
| MANUFACTURER   | <u>SKF</u> |