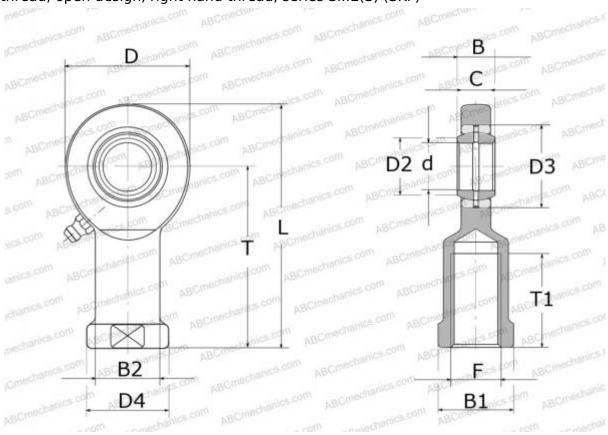

## **Technical specification**

| DIMENSIONS, MM |         |
|----------------|---------|
| d              | 20,000  |
| D              | 54,000  |
| D4             | 28,000  |
| В              | 16,000  |
| B1             | 24,000  |
| L              | 106,000 |
| Т              | 77,000  |
| T1             | 30,000  |
| С              | 13,500  |
| F              | M20x1.5 |
| WEIGHT, KG     | 0,360   |
| MANUFACTURER   | SKF     |