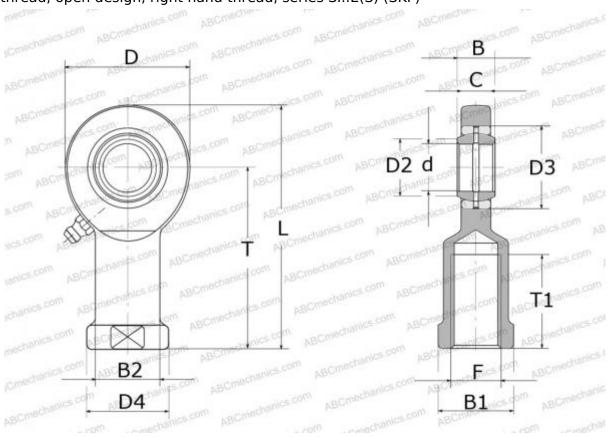

## SI 25 ES SKF

Rod ends

TYPE: Plain bearings, Spherical plain bearings and rod ends, Rod ends, Requiring maintenance, With internal thread, open design, right hand thread, series SI..E(S) (SKF)

## **Technical specification**

| DIMENSIONS, MM |         |
|----------------|---------|
| d              | 25,000  |
| D              | 65,000  |
| D4             | 35,000  |
| В              | 20,000  |
| B1             | 30,000  |
| L              | 128,000 |
| T              | 94,000  |
| T1             | 36,000  |
| С              | 18,000  |
| F              | M24x2   |
| WEIGHT, KG     | 0,650   |
| MANUFACTURER   | SKF     |