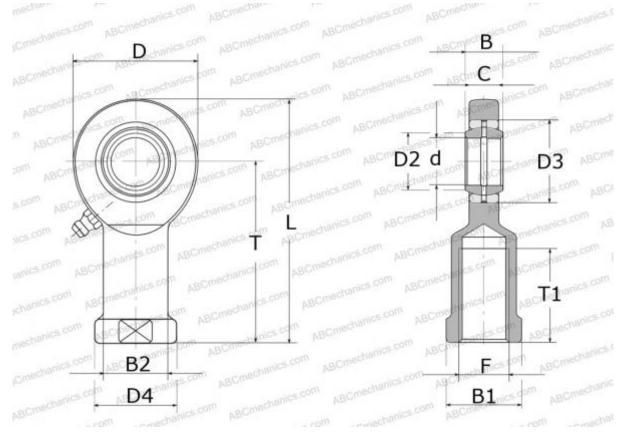

## **Technical specification**

| DIMENSIONS, MM |            |
|----------------|------------|
| d              | 30,000     |
| D              | 75,000     |
| D4             | 42,000     |
| В              | 22,000     |
| B1             | 36,000     |
| L              | 149,000    |
| Т              | 110,000    |
| Т1             | 45,000     |
| С              | 20,000     |
| F              | M30x2      |
| WEIGHT, KG     | 1,000      |
| MANUFACTURER   | <u>SKF</u> |