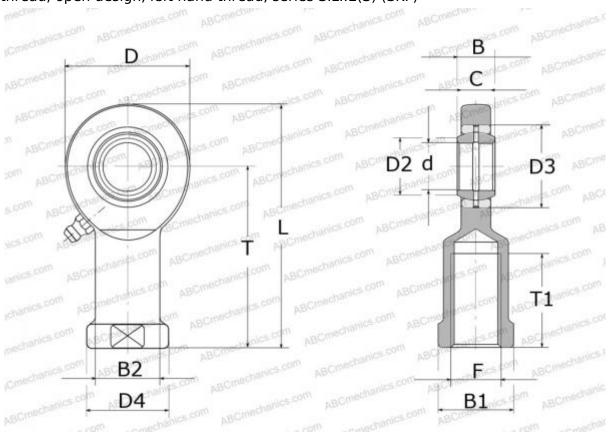

## SIL 10 E SKF

Rod ends

TYPE: Plain bearings, Spherical plain bearings and rod ends, Rod ends, Requiring maintenance, With internal thread, open design, left hand thread, series SIL..E(S) (SKF)

## **Technical specification**

| DIMENSIONS, MM |        |
|----------------|--------|
| d              | 10,000 |
| D              | 30,000 |
| D4             | 16,000 |
| В              | 9,000  |
| B1             | 14,000 |
| L              | 60,000 |
| Т              | 43,000 |
| T1             | 15,000 |
| С              | 7,500  |
| F              | M10    |
| WEIGHT, KG     | 0,065  |
| MANUFACTURER   | SKF    |