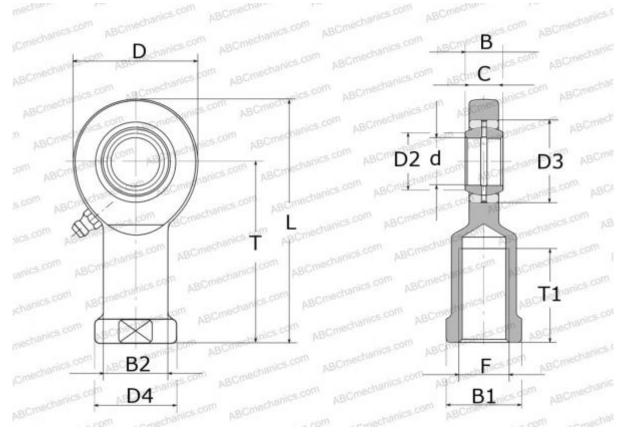

## **Technical specification**

| DIMENSIONS, MM |            |
|----------------|------------|
| d              | 12,000     |
| D              | 35,000     |
| D4             | 19,000     |
| В              | 10,000     |
| B1             | 17,000     |
| L              | 69,000     |
| Т              | 50,000     |
| Т1             | 18,000     |
| С              | 8,500      |
| F              | M12        |
| WEIGHT, KG     | 0,110      |
| MANUFACTURER   | <u>SKF</u> |