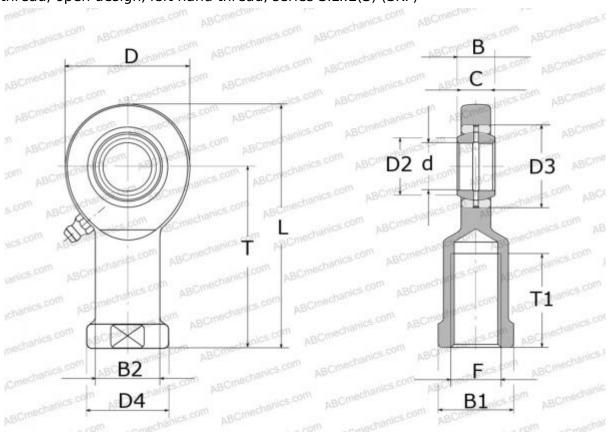

## **SIL 15 ES SKF**

Rod ends

TYPE: Plain bearings, Spherical plain bearings and rod ends, Rod ends, Requiring maintenance, With internal thread, open design, left hand thread, series SIL..E(S) (SKF)

## **Technical specification**

| DIMENSIONS, MM |        |
|----------------|--------|
| d              | 15,000 |
| D              | 41,000 |
| D4             | 22,000 |
| В              | 12,000 |
| B1             | 19,000 |
| L              | 83,000 |
| Т              | 61,000 |
| T1             | 21,000 |
| С              | 10,500 |
| F              | M14    |
| WEIGHT, KG     | 0,180  |
| MANUFACTURER   | SKF    |