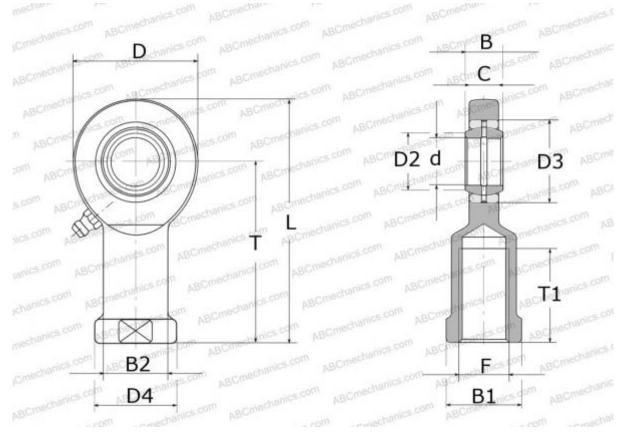

## **Technical specification**

| DIMENSIONS, MM |            |
|----------------|------------|
| d              | 17,000     |
| D              | 47,000     |
| D4             | 25,000     |
| В              | 14,000     |
| B1             | 22,000     |
| L              | 92,000     |
| Т              | 67,000     |
| T1             | 24,000     |
| С              | 11,500     |
| F              | M16        |
| WEIGHT, KG     | 0,250      |
| MANUFACTURER   | <u>SKF</u> |